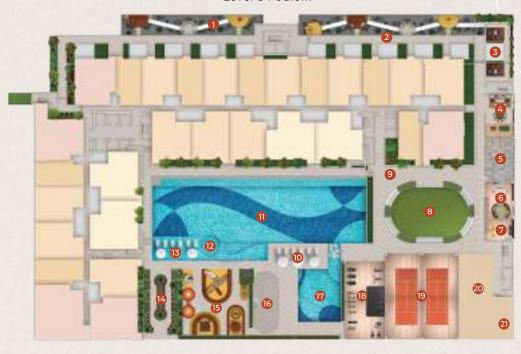

## Wellness and Serenity

**Crafted into Every Facility** 

Level 8 Podium

#### Level 8

- 1 Parcourse Station
- 2 Jogging Path
- 3 Pocket Garden
- 4 Games Room
- 5 Changing Room
- 6 Private Dining
- Reading Room
- 8 Sunken Lawn
- Overed Walkway
- 10 Sunlounger Deck
- 50m Lap Infinity Pool
- 12 Jacuzzi
- 13 Dip Pool
- **Urban Farming**

- 15 Sensory Playground
- 16 BBQ Pavilion
- 77 Kids Pool
- **18** Gymnasium
- 19 Multipurpose Hall
- 20 Jenazah Room
- Musolla