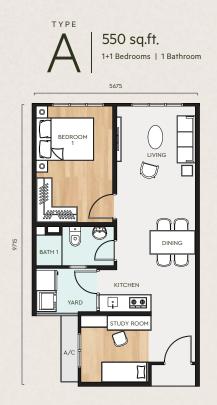

# Flexible Layout

## for Convenient Living

958 sq.ft.

3 Bedrooms | 2 Bathrooms | 1 Balcony

958 sq.ft.

4 Bedrooms | 2 Bathrooms | 1 Balcony