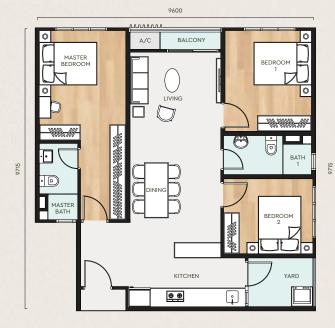

# Flexible Layout

## for Convenient Living

958 sq.ft.

3 Bedrooms | 2 Bathrooms | 1 Balcony

958 sq.ft.

4 Bedrooms | 2 Bathrooms | 1 Balcony