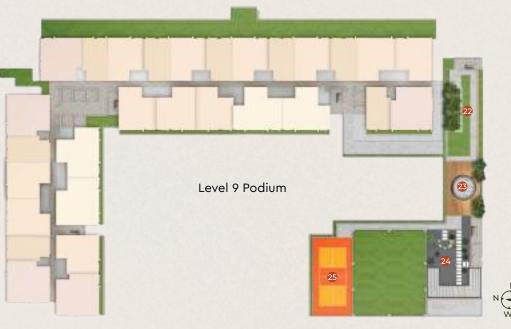

### Level 9

- 22 Pocket Garden
- 23 Yoga Zone
- 24 Open Lawn
- 25 Pickleball Court