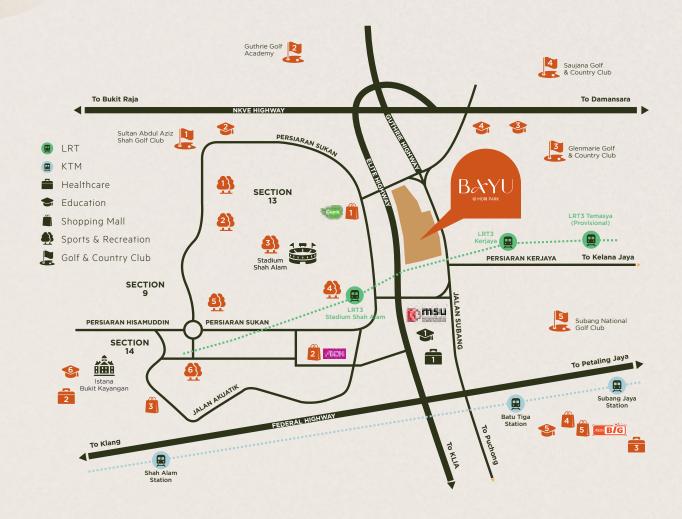

## Strategically Centered. Exceptionally Connected

Bayu @ Mori Park is strategically located in **Seksyen 13, Shah Alam**, a thriving hub within a high-growth, high-connectivity zone. With direct access to major highways, LRT networks, and key city destinations — from renowned educational institutions and healthcare centres to vibrant commercial hubs — this prime address keeps you connected to everything that matters.

## Live Vibrant. Stay Connected.

At Bayu @ Mori Park, vibrant living meets seamless connectivity. With retail conveniences, shopping malls, renowned educational institutions and healthcare facilities just moments away, everything you need is right at your doorstep.

| Sports & Recreation                                                                             |                            | Education                                                     |                  | Golf & Cot                           |
|-------------------------------------------------------------------------------------------------|----------------------------|---------------------------------------------------------------|------------------|--------------------------------------|
| Shah Alam Extreme Park EV Arena Shah Alam                                                       | 1.3 km<br>1.8 km           | Management and<br>Science University (MSU)<br>MSU College     | 1.7 km 2.0 km 2  | Sultan Abdu<br>& Country C           |
| EV Arena Shah Alam<br>Stadium Shah Alam<br>Stadium Malawati<br>City Karting<br>Tasik D'Kayangan | 2.2 km<br>2.3 km<br>2.3 km | Montfort Boys Town<br>UOW (KDU College, Glenmarie Campus)     | 3.5 km<br>3.5 km | & Putt Cours Glenmarie G Country Clu |
| Tasik D'Kayangan                                                                                | 2.8 km                     | Sri KDU International School<br>Dwi Emas International School | 5.5 km<br>5.7 km | Saujana Gol<br>Country Clu           |
| Shopping Mall                                                                                   |                            | Healthcare                                                    | 5                |                                      |
| Giant Hypermarket                                                                               | 750 m                      | MSU Medical Centre                                            | 1.9 km           |                                      |
| AEON Mall Shah Alam                                                                             | 2.0 km                     | Avisena Specialist Hospital                                   | 5.8 km           |                                      |
| Lotus Malaysia                                                                                  | 3.5 km                     | Sime Darby Medical Centre                                     | 7.1 km           |                                      |
| NU Empire Shopping Gallery                                                                      | 6.3 km                     |                                                               |                  |                                      |
| Subang Parade                                                                                   | 6.3 km                     |                                                               |                  |                                      |

| Golf & C | Country Club |
|----------|--------------|
|          |              |

|   | & Country Club                              | 3.1 KM |
|---|---------------------------------------------|--------|
| 2 | Guthrie Golf Academy Pitch<br>& Putt Course | 4.2 km |
| 3 | Glenmarie Golf and<br>Country Club          | 5.3 km |
|   | Saujana Golf and<br>Country Club            | 9.7 km |
| 5 | Subang National Golf Club                   | 9.8 km |