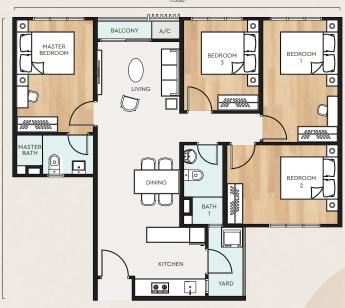

# Flexible Layout

## for Convenient Living

958 sq.ft.

3 Bedrooms | 2 Bathrooms | 1 Balcony

958 sq.ft.

4 Bedrooms | 2 Bathrooms | 1 Balcony