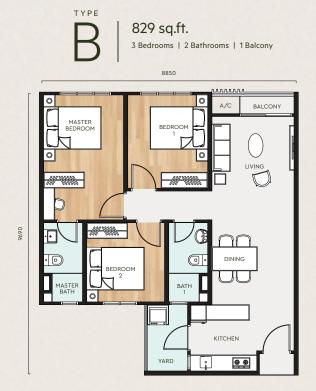

# Flexible Layout

## for Convenient Living

958 sq.ft.

3 Bedrooms | 2 Bathrooms | 1 Balcony

958 sq.ft.

4 Bedrooms | 2 Bathrooms | 1 Balcony